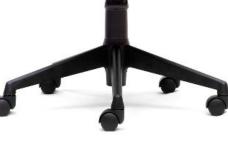

#### **Base**

Controllable Five pron aluminum Alloy, Chrome and PP Base Provides stability. Heavy duty double-wheeled castors made to withstand body weight.

Mesh Fabric promotes air ventilation, relieving any heat that can build up after prolong sitting. User stays cool and comfortable