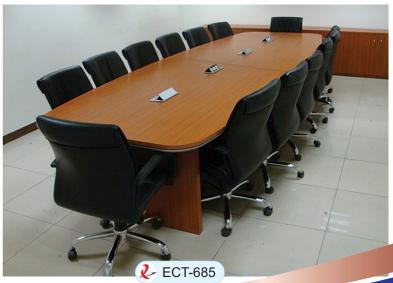

## Our Clients





























MD SERIES VANAMON AND >>>



**₹** EHD-506





## DIRECTOR SERIES VALVA VA



















#### MANAGER SERIES VALVA VALVA WAS SERIES





















**₹** EHM-536



**₹** EMM-537

















**L** EMM-543



#### NET CHAIR SERIES VANAMANA >>>>















## 



















**₹** EMH-559

## NET CHAIR SERIES VALVANAMAN >>>>







**№** EMN-561







**?** EMN-566



#### NET CHAIR SERIES VANAMANA NAMANA >>>>





#### NET CHAIR SERIES VALVANAMINATION >>>>







































#### CAFETERIA SERIES





## OFFICE SOFAS





## OFFICE SOFAS VALVA VALVA







## WORK STATION













**2** EWS-668



## WORK STATION









**2** EWS-670





OFFICE TABLE









## CONFERENCE TABLE VALVA V











## 









#### OFFICE DRAWER







#### **Base**

Controllable Five pron aluminum Alloy, Chrome and PP Base Provides stability. Heavy duty double-wheeled castors made to withstand body weight.



Mesh Fabric promotes air ventilation, relieving any heat that can build up after prolong sitting. User stays cool and comfortable





#### Tilt Lock

With a simple push to the lever, the chair can be locked at the desired angle.

#### **Moulded Seat and back**

Ergonomically shaped seat and back gives continuous support.





#### Synchro Mechanism

Synchro Mechanism enables the seat and back of the chair to move together but at variable angle to provide postural support in various working positions.



Multiple height adjustment optimise seated comfort and enhances arm support while usin