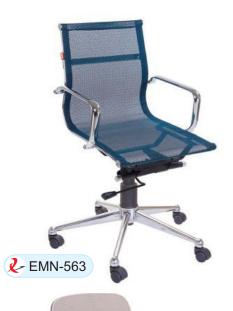

|
| Director Chairs    | 2-3     |
| Manager Chairs     | 4-6     |
| Net Back Chairs    | 7-11    |
| Workstation Chairs | 12-13   |
| Visitor Chairs     | 14      |
| Student Chairs     | 15      |
| Cafeteria Chairs   | 16-17   |
| Office Sofas       | 18-19   |
| Workstations       | 20-21   |
| Office Tables      | 22      |
| Conference Tables  | 23-24   |
| Office Storage     | 24      |

## Our Clients





























MD SERIES VANAMON AND >>>



**₹** EHD-506





## DIRECTOR SERIES VALVA VA



















#### MANAGER SERIES VALVA VALVA WAS SERIES





















**₹** EHM-536



**₹** EMM-537

















**L** EMM-543



#### NET CHAIR SERIES VANAMANA >>>>















## 



















**₹** EMH-559

## NET CHAIR SERIES VALVANAMAN >>>>







**№** EMN-561







**?** EMN-566



#### NET CHAIR SERIES VANAMANA NAMANA >>>>





#### NET CHAIR SERIES VALVANAMINATION >>>>







































#### CAFETERIA SERIES





## OFFICE SOFAS





## OFFICE SOFAS VALVA VALVA







## WORK STATION













**2** EWS-668



## WORK STATION









**2** EWS-670





OFFICE TABLE









## CONFERENCE TABLE VALVA V











## 









#### OFFICE DRAWER







#### **Base**

Controllable Five pron aluminum Alloy, Chrome and PP Base Provides stability. Heavy duty double-wheeled castors made to withstand body weight.



Mesh Fabric promotes air ventilation, relieving any heat that can build up after prolong sitting. User stays cool and comfortable





#### Tilt Lock

With a simple push to the lever, the chair ca