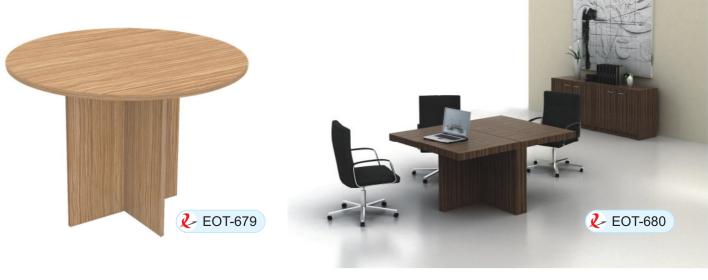

|

## Our Clients





























MD SERIES VANAMON AND >>>



**₹** EHD-506





## DIRECTOR SERIES VALVA VA



















#### MANAGER SERIES VALVA VALVA WAS SERIES





















**₹** EHM-536



**₹** EMM-537

















**L** EMM-543



#### NET CHAIR SERIES VANAMANA >>>>















## 



















**₹** EMH-559

## NET CHAIR SERIES VALVANAMAN >>>>







**№** EMN-561







**?** EMN-566



#### NET CHAIR SERIES VANAMANA NAMANA >>>>





#### NET CHAIR SERIES VALVANAMINATION >>>>







































#### CAFETERIA SERIES





## OFFICE SOFAS





## OFFICE SOFAS VALVA VALVA







## WORK STATION













**2** EWS-668



## WORK STATION









**2** EWS-670





OFFICE TABLE









## CONFERENCE TABLE VALVA V











## 









#### OFFICE DRAWER







#### **Base**

Controllable Five pron aluminum Alloy, Chrome and PP Base Provides stability. Heavy duty double-wheeled castors made to withstand body weight.



Mesh Fabric promotes air ventilation, relieving any heat that can build up after prolong sitting. User stays cool and comfortable





#### Tilt Lock

With a simple push to the lever, the chair can be locked at the desired angle.

#### **Moulded Seat and back**

Ergonomically shaped seat and back gives continuous support.





#### Synchro Mechanism

Synchro Mechanism enables the seat and back of the chair to move together but at variable angle to provide postural support in various working positions.



Multiple height adjustment optimise seated comfort and enhances arm support whil