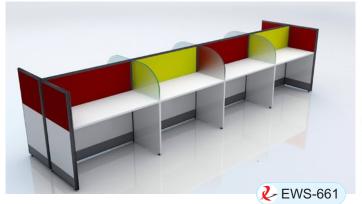

Workstations       | 20-21   |
| Office Tables      | 22      |
| Conference Tables  | 23-24   |
| Office Storage     | 24      |

## Our Clients





























MD SERIES VANAMON AND >>>



**₹** EHD-506





## DIRECTOR SERIES VALVA VA



















#### MANAGER SERIES VALVA VALVA WAS SERIES





















**₹** EHM-536



**₹** EMM-537

















**L** EMM-543



#### NET CHAIR SERIES VANAMANA >>>>















## 



















**₹** EMH-559

## NET CHAIR SERIES VALVANAMAN >>>>







**№** EMN-561







**?** EMN-566



#### NET CHAIR SERIES VANAMANA NAMANA >>>>





#### NET CHAIR SERIES VALVANAMINATION >>>>







































#### CAFETERIA SERIES





## OFFICE SOFAS





## OFFICE SOFAS VALVA VALVA







## WORK STATION













**2** EWS-668



## WORK STATION









**2** EWS-670





OFFICE TABLE









## CONFERENCE TABLE VALVA V











## 









#### OFFICE DRAWER







#### **Base**

Controllable Five pron aluminum Alloy, Chrome and PP Base Provides stability. Heavy duty double-wheeled castors made to withstand body weight.



Mesh Fabric promotes air ventilation, relieving any heat that can build up after prolong sitting. User stays cool and comfortable





#### Tilt Lock

With a simple push to the lever, the chair can be locked at the desired angle.

#### **Moulded Seat and back**

Ergonomically shaped seat and back gives continuous support.





#### Synchro Mechanism

Synchro Mechanism enables the seat and back of the chair to move together but at variable angle to provide postur