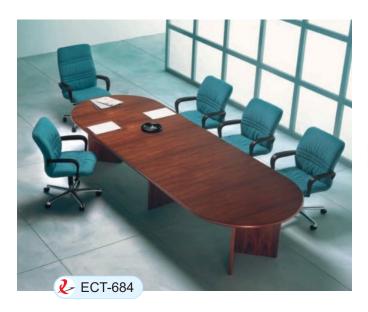

|

## Our Clients





























MD SERIES VANAMON AND >>>



**₹** EHD-506





## DIRECTOR SERIES VALVA VA



















#### MANAGER SERIES VALVA VALVA WAS SERIES





















**₹** EHM-536



**₹** EMM-537

















**L** EMM-543



#### NET CHAIR SERIES VANAMANA >>>>















## 



















**₹** EMH-559

## NET CHAIR SERIES VALVANAMAN >>>>







**№** EMN-561







**?** EMN-566



#### NET CHAIR SERIES VANAMANA NAMANA >>>>





#### NET CHAIR SERIES VALVANAMINATION >>>>







































#### CAFETERIA SERIES





## OFFICE SOFAS





## OFFICE SOFAS VALVA VALVA







## WORK STATION













**2** EWS-668



## WORK STATION









**2** EWS-670





OFFICE TABLE









## CONFERENCE TABLE VALVA V











## 









#### OFFICE DRAWER







#### **Base**

Controllable Five pron aluminum Alloy, Chrome and PP Base Provides stability. Heavy duty double-wheeled castors made to withstand body weight.



Mesh Fabric promotes air ventilation, relieving any heat that can build up after prolong sitting. User stays cool and comfortable





#### Tilt Lock

With a simple push to the lever, the chair can be locked at the desired angle.

#### **Moulded Seat and back**

Ergonomically shaped seat and back gives continuous support.





#### Synchro Mechanism

Synchro Mechanism enables the seat and back of the chair to move together but at variable angle to provide postural support in various working positions.



Multiple height adjustment optimise seated comfort and enhances arm support while us