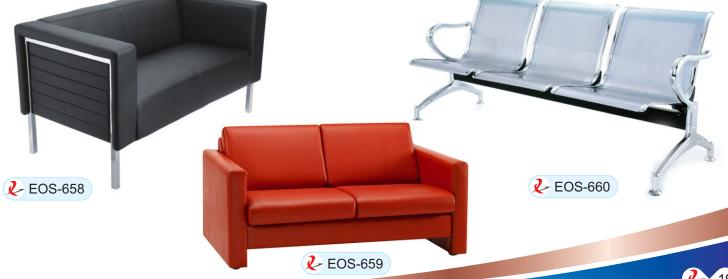

s       | 18-19   |
| Workstations       | 20-21   |
| Office Tables      | 22      |
| Conference Tables  | 23-24   |
| Office Storage     | 24      |

## Our Clients





























MD SERIES VANAMON AND >>>



**₹** EHD-506





## DIRECTOR SERIES VALVA VA



















#### MANAGER SERIES VALVA VALVA WAS SERIES





















**₹** EHM-536



**₹** EMM-537

















**L** EMM-543



#### NET CHAIR SERIES VANAMANA >>>>















## 



















**₹** EMH-559

## NET CHAIR SERIES VALVANAMAN >>>>







**№** EMN-561







**?** EMN-566



#### NET CHAIR SERIES VANAMANA NAMANA >>>>





#### NET CHAIR SERIES VALVANAMINATION >>>>







































#### CAFETERIA SERIES





## OFFICE SOFAS





## OFFICE SOFAS VALVA VALVA







## WORK STATION













**2** EWS-668



## WORK STATION









**2** EWS-670





OFFICE TABLE









## CONFERENCE TABLE VALVA V











## 









#### OFFICE DRAWER







#### **Base**

Controllable Five pron aluminum Alloy, Chrome and PP Base Provides stability. Heavy duty double-wheeled castors made to withstand body weight.



Mesh Fabric promotes air ventilation, relieving any heat that can build up after prolong sitting. User stays cool and comfortable





#### Tilt Lock

With a simple push to the lever, the chair can be locked at the desired angle.

#### **Moulded Seat and back**

Ergonomically shaped seat and back gives continuous support.





#### Synchro Mechanism

Synchro Mechanism enables the seat and back of the chair to move together but at variable an