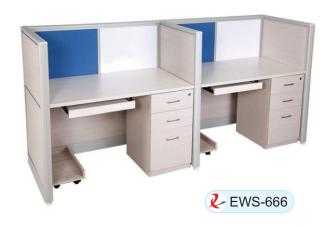

ons       | 20-21   |
| Office Tables      | 22      |
| Conference Tables  | 23-24   |
| Office Storage     | 24      |

## Our Clients





























MD SERIES VANAMON AND >>>



**₹** EHD-506





## DIRECTOR SERIES VALVA VA



















#### MANAGER SERIES VALVA VALVA WAS SERIES





















**₹** EHM-536



**₹** EMM-537

















**L** EMM-543



#### NET CHAIR SERIES VANAMANA >>>>















## 



















**₹** EMH-559

## NET CHAIR SERIES VALVANAMAN >>>>







**№** EMN-561







**?** EMN-566



#### NET CHAIR SERIES VANAMANA NAMANA >>>>





#### NET CHAIR SERIES VALVANAMINATION >>>>







































#### CAFETERIA SERIES





## OFFICE SOFAS





## OFFICE SOFAS VALVA VALVA







## WORK STATION













**2** EWS-668



## WORK STATION









**2** EWS-670





OFFICE TABLE









## CONFERENCE TABLE VALVA V











## 









#### OFFICE DRAWER







#### **Base**

Controllable Five pron aluminum Alloy, Chrome and PP Base Provides stability. Heavy duty double-wheeled castors made to withstand body weight.



Mesh Fabric promotes air ventilation, relieving any heat that can build up after prolong sitting. User stays cool and comfortable





#### Tilt Lock

With a simple push to the lever, the chair can be locked at the desired angle.

#### **Moulded Seat and back**

Ergonomically shaped seat and back gives continuous support.





#### Synchro Mechanism

Synchro Mechanism enables the seat and back of the chair to move together but at variable angle to provide postural support