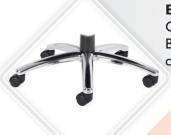

#### **Base**

Controllable Five pron aluminum Alloy, Chrome and PP Base Provides stability. Heavy duty double-wheeled castors made to withstand body weight.

Mesh Fabric promotes air ventilation, relieving any heat that can build up after prolong sitting. User stays cool and comfortable