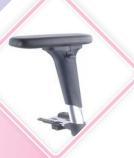

#### Synchro Mechanism

Synchro Mechanism enables the seat and back of the chair to move together but at variable angle to provide postural support in various working positions.

Multiple height adjustment optimise seated comfort and enhances arm support while using keyboard and mouse.

#### **Height Adjustment**

User friendly pneumatic mechanism enables chair height adjustment