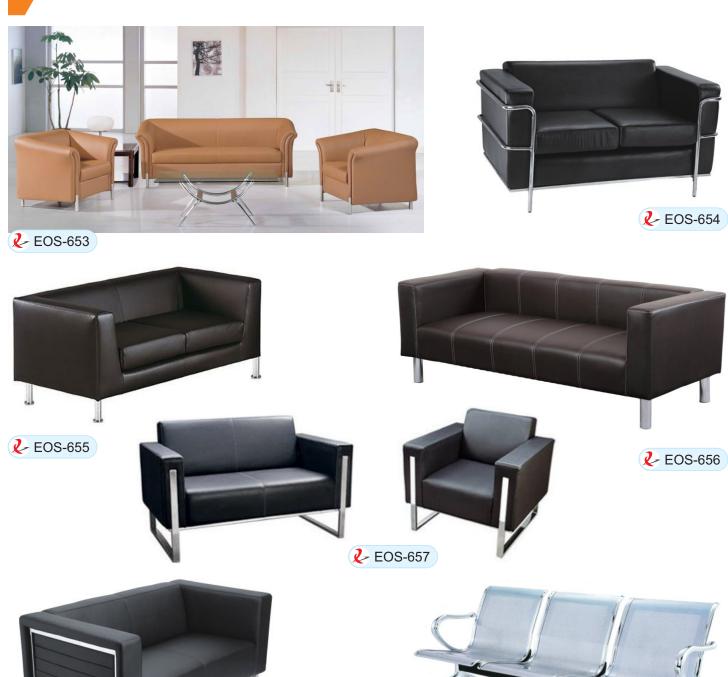

fas       | 18-19   |
| Workstations       | 20-21   |
| Office Tables      | 22      |
| Conference Tables  | 23-24   |
| Office Storage     | 24      |

## Our Clients





























MD SERIES VANAMON AND >>>



**₹** EHD-506





## DIRECTOR SERIES VALVA VA



















#### MANAGER SERIES VALVA VALVA WAS SERIES





















**₹** EHM-536



**₹** EMM-537

















**L** EMM-543



#### NET CHAIR SERIES VANAMANA >>>>















## 



















**₹** EMH-559

## NET CHAIR SERIES VALVANAMAN >>>>







**№** EMN-561







**?** EMN-566



#### NET CHAIR SERIES VANAMANA NAMANA >>>>





#### NET CHAIR SERIES VALVANAMINATION >>>>







































#### CAFETERIA SERIES





## OFFICE SOFAS





## OFFICE SOFAS VALVA VALVA







## WORK STATION













**2** EWS-668



## WORK STATION









**2** EWS-670





OFFICE TABLE









## CONFERENCE TABLE VALVA V











## 









#### OFFICE DRAWER







#### **Base**

Controllable Five pron aluminum Alloy, Chrome and PP Base Provides stability. Heavy duty double-wheeled castors made to withstand body weight.



Mesh Fabric promotes air ventilation, relieving any heat that can build up after prolong sitting. User stays cool and comfortable





#### Tilt Lock

With a simple push to the lever, the chair can be locked at the desired angle.

#### **Moulded Seat and back**

Ergonomically shaped seat and back gives continuous support.





#### Synchro Mechanism

Synchro Mechanism enables the seat and back of the chair to move together but at variable