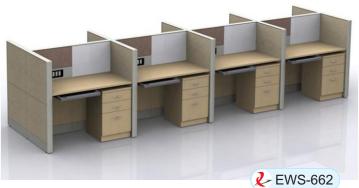

orkstations       | 20-21   |
| Office Tables      | 22      |
| Conference Tables  | 23-24   |
| Office Storage     | 24      |

## Our Clients





























MD SERIES VANAMON AND >>>



**₹** EHD-506





## DIRECTOR SERIES VALVA VA



















#### MANAGER SERIES VALVA VALVA WAS SERIES





















**₹** EHM-536



**₹** EMM-537

















**L** EMM-543



#### NET CHAIR SERIES VANAMANA >>>>















## 



















**₹** EMH-559

## NET CHAIR SERIES VALVANAMAN >>>>







**№** EMN-561







**?** EMN-566



#### NET CHAIR SERIES VANAMANA NAMANA >>>>





#### NET CHAIR SERIES VALVANAMINATION >>>>







































#### CAFETERIA SERIES





## OFFICE SOFAS





## OFFICE SOFAS VALVA VALVA







## WORK STATION













**2** EWS-668



## WORK STATION









**2** EWS-670





OFFICE TABLE









## CONFERENCE TABLE VALVA V











## 









#### OFFICE DRAWER







#### **Base**

Controllable Five pron aluminum Alloy, Chrome and PP Base Provides stability. Heavy duty double-wheeled castors made to withstand body weight.



Mesh Fabric promotes air ventilation, relieving any heat that can build up after prolong sitting. User stays cool and comfortable





#### Tilt Lock

With a simple push to the lever, the chair can be locked at the desired angle.

#### **Moulded Seat and back**

Ergonomically shaped seat and back gives continuous support.





#### Synchro Mechanism

Synchro Mechanism enables the seat and back of the chair to move together but at variable angle to provide postural