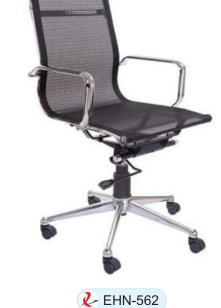

|
| Director Chairs    | 2-3     |
| Manager Chairs     | 4-6     |
| Net Back Chairs    | 7-11    |
| Workstation Chairs | 12-13   |
| Visitor Chairs     | 14      |
| Student Chairs     | 15      |
| Cafeteria Chairs   | 16-17   |
| Office Sofas       | 18-19   |
| Workstations       | 20-21   |
| Office Tables      | 22      |
| Conference Tables  | 23-24   |
| Office Storage     | 24      |

## Our Clients





























MD SERIES VANAMON AND >>>



**₹** EHD-506





## DIRECTOR SERIES VALVA VA



















#### MANAGER SERIES VALVA VALVA WAS SERIES





















**₹** EHM-536



**₹** EMM-537

















**L** EMM-543



#### NET CHAIR SERIES VANAMANA >>>>















## 



















**₹** EMH-559

## NET CHAIR SERIES VALVANAMAN >>>>







**№** EMN-561







**?** EMN-566



#### NET CHAIR SERIES VANAMANA NAMANA >>>>





#### NET CHAIR SERIES VALVANAMINATION >>>>







































#### CAFETERIA SERIES





## OFFICE SOFAS





## OFFICE SOFAS VALVA VALVA







## WORK STATION













**2** EWS-668



## WORK STATION









**2** EWS-670





OFFICE TABLE









## CONFERENCE TABLE VALVA V











## 









#### OFFICE DRAWER







#### **Base**

Controllable Five pron aluminum Alloy, Chrome and PP Base Provides stability. Heavy duty double-wheeled castors made to withstand body weight.



Mesh Fabric promotes air ventilation, relieving any heat that can build up after prolong sitting. User stays cool and comfortable





#### Tilt Lock

With a simple push to the lever, the chair