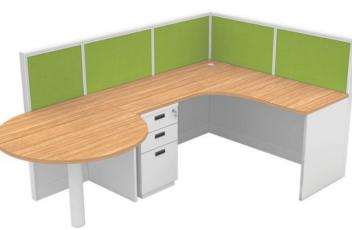

| 22      |
| Conference Tables  | 23-24   |
| Office Storage     | 24      |

## Our Clients





























MD SERIES VANAMON AND >>>



**₹** EHD-506





## DIRECTOR SERIES VALVA VA



















#### MANAGER SERIES VALVA VALVA WAS SERIES





















**₹** EHM-536



**₹** EMM-537

















**L** EMM-543



#### NET CHAIR SERIES VANAMANA >>>>















## 



















**₹** EMH-559

## NET CHAIR SERIES VALVANAMAN >>>>







**№** EMN-561







**?** EMN-566



#### NET CHAIR SERIES VANAMANA NAMANA >>>>





#### NET CHAIR SERIES VALVANAMINATION >>>>







































#### CAFETERIA SERIES





## OFFICE SOFAS





## OFFICE SOFAS VALVA VALVA







## WORK STATION













**2** EWS-668



## WORK STATION









**2** EWS-670





OFFICE TABLE









## CONFERENCE TABLE VALVA V











## 









#### OFFICE DRAWER







#### **Base**

Controllable Five pron aluminum Alloy, Chrome and PP Base Provides stability. Heavy duty double-wheeled castors made to withstand body weight.



Mesh Fabric promotes air ventilation, relieving any heat that can build up after prolong sitting. User stays cool and comfortable





#### Tilt Lock

With a simple push to the lever, the chair can be locked at the desired angle.

#### **Moulded Seat and back**

Ergonomically shaped seat and back gives continuous support.





#### Synchro Mechanism

Synchro Mechanism enables the seat and back of the chair to move together but at variable angle to provide postural support in various working positions.



Mult