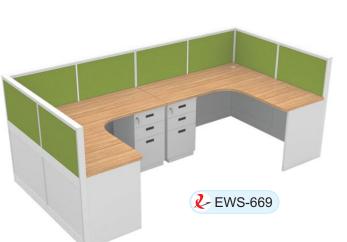

| 22      |
| Conference Tables  | 23-24   |
| Office Storage     | 24      |

## Our Clients





























MD SERIES VANAMON AND >>>



**₹** EHD-506





## DIRECTOR SERIES VALVA VA



















#### MANAGER SERIES VALVA VALVA WAS SERIES





















**₹** EHM-536



**₹** EMM-537

















**L** EMM-543



#### NET CHAIR SERIES VANAMANA >>>>















## 



















**₹** EMH-559

## NET CHAIR SERIES VALVANAMAN >>>>







**№** EMN-561







**?** EMN-566



#### NET CHAIR SERIES VANAMANA NAMANA >>>>





#### NET CHAIR SERIES VALVANAMINATION >>>>







































#### CAFETERIA SERIES





## OFFICE SOFAS





## OFFICE SOFAS VALVA VALVA







## WORK STATION













**2** EWS-668



## WORK STATION









**2** EWS-670





OFFICE TABLE









## CONFERENCE TABLE VALVA V











## 









#### OFFICE DRAWER







#### **Base**

Controllable Five pron aluminum Alloy, Chrome and PP Base Provides stability. Heavy duty double-wheeled castors made to withstand body weight.



Mesh Fabric promotes air ventilation, relieving any heat that can build up after prolong sitting. User stays cool and comfortable





#### Tilt Lock

With a simple push to the lever, the chair can be locked at the desired angle.

#### **Moulded Seat and back**

Ergonomically shaped seat and back gives continuous support.





#### Synchro Mechanism

Synchro Mechanism enables the seat and back of the chair to move together but at variable angle to provide postural support in various working positions.



Multip