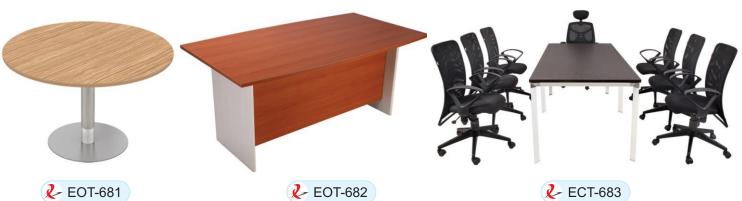

|

## Our Clients





























MD SERIES VANAMON AND >>>



**₹** EHD-506





## DIRECTOR SERIES VALVA VA



















#### MANAGER SERIES VALVA VALVA WAS SERIES





















**₹** EHM-536



**₹** EMM-537

















**L** EMM-543



#### NET CHAIR SERIES VANAMANA >>>>















## 



















**₹** EMH-559

## NET CHAIR SERIES VALVANAMAN >>>>







**№** EMN-561







**?** EMN-566



#### NET CHAIR SERIES VANAMANA NAMANA >>>>





#### NET CHAIR SERIES VALVANAMINATION >>>>







































#### CAFETERIA SERIES





## OFFICE SOFAS





## OFFICE SOFAS VALVA VALVA







## WORK STATION













**2** EWS-668



## WORK STATION









**2** EWS-670





OFFICE TABLE









## CONFERENCE TABLE VALVA V











## 









#### OFFICE DRAWER







#### **Base**

Controllable Five pron aluminum Alloy, Chrome and PP Base Provides stability. Heavy duty double-wheeled castors made to withstand body weight.



Mesh Fabric promotes air ventilation, relieving any heat that can build up after prolong sitting. User stays cool and comfortable





#### Tilt Lock

With a simple push to the lever, the chair can be locked at the desired angle.

#### **Moulded Seat and back**

Ergonomically shaped seat and back gives continuous support.





#### Synchro Mechanism

Synchro Mechanism enables the seat and back of the chair to move together but at variable angle to provide postural support in various working positions.



Multiple height adjustment optimise seated comfort and enhances arm support while