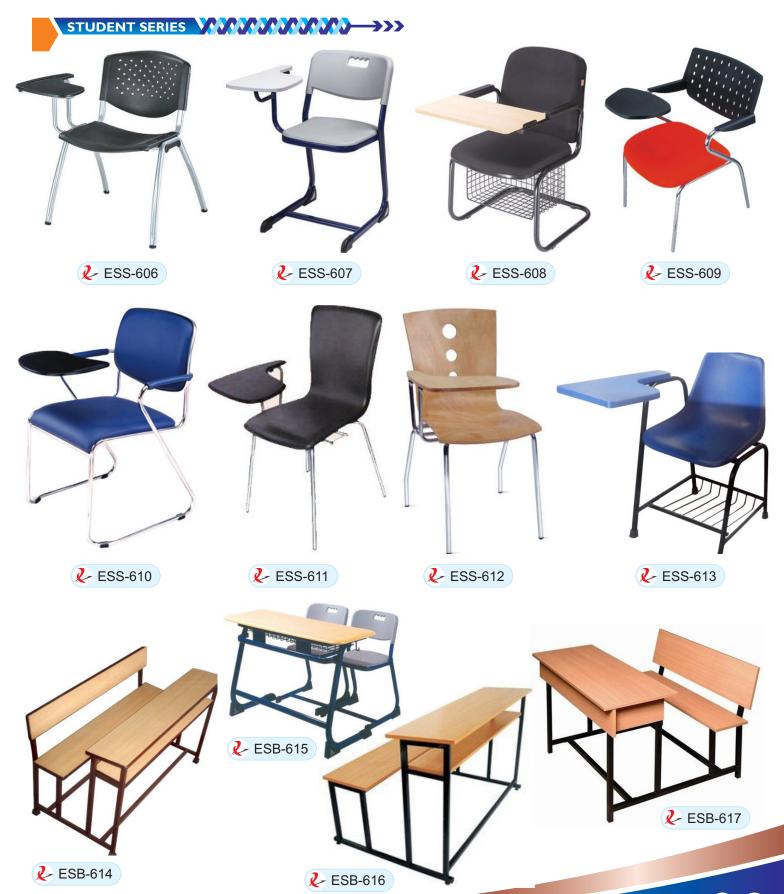

|
| Student Chairs     | 15      |
| Cafeteria Chairs   | 16-17   |
| Office Sofas       | 18-19   |
| Workstations       | 20-21   |
| Office Tables      | 22      |
| Conference Tables  | 23-24   |
| Office Storage     | 24      |

## Our Clients





























MD SERIES VANAMON AND >>>



**₹** EHD-506





## DIRECTOR SERIES VALVA VA



















#### MANAGER SERIES VALVA VALVA WAS SERIES





















**₹** EHM-536



**₹** EMM-537

















**L** EMM-543



#### NET CHAIR SERIES VANAMANA >>>>















## 



















**₹** EMH-559

## NET CHAIR SERIES VALVANAMAN >>>>







**№** EMN-561







**?** EMN-566



#### NET CHAIR SERIES VANAMANA NAMANA >>>>





#### NET CHAIR SERIES VALVANAMINATION >>>>







































#### CAFETERIA SERIES





## OFFICE SOFAS





## OFFICE SOFAS VALVA VALVA







## WORK STATION













**2** EWS-668



## WORK STATION









**2** EWS-670





OFFICE TABLE









## CONFERENCE TABLE VALVA V











## 









#### OFFICE DRAWER







#### **Base**

Controllable Five pron aluminum Alloy, Chrome and PP Base Provides stability. Heavy duty double-wheeled castors made to withstand body weight.



Mesh Fabric promotes air ventilation, relieving any heat that can build up after prolong sitting. User stays cool and comfortable





#### Tilt Lock

With a simple push to the lever, the chair can be locked at the desired angle.

#### **Moulded Seat and back**

Ergonomically shaped seat and back gives continuous support.





#### Synchro Mechanism

Synch