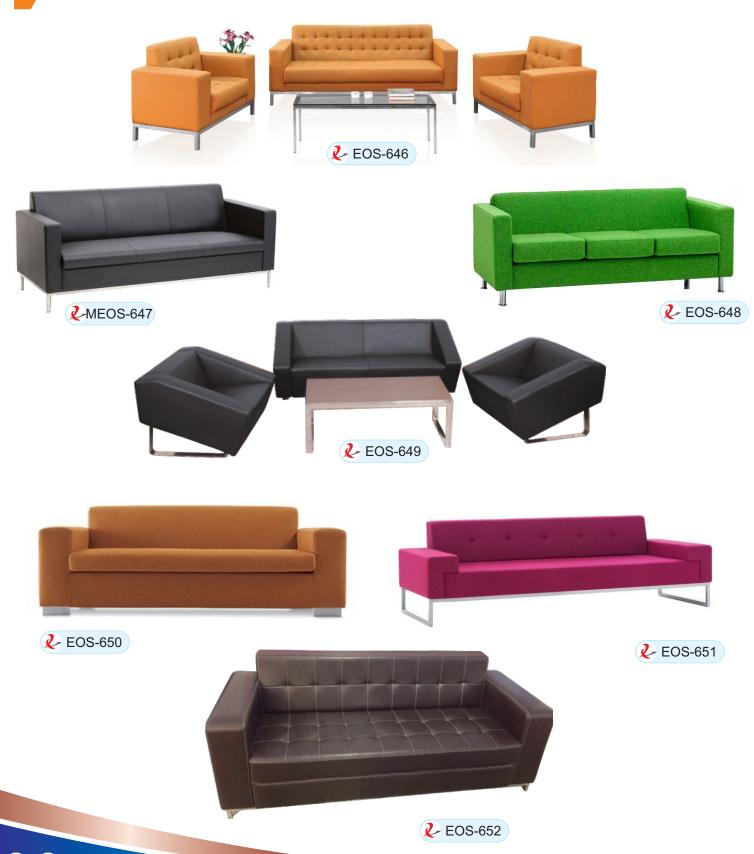

Chairs   | 16-17   |
| Office Sofas       | 18-19   |
| Workstations       | 20-21   |
| Office Tables      | 22      |
| Conference Tables  | 23-24   |
| Office Storage     | 24      |

## Our Clients





























MD SERIES VANAMON AND >>>



**₹** EHD-506





## DIRECTOR SERIES VALVA VA



















#### MANAGER SERIES VALVA VALVA WAS SERIES





















**₹** EHM-536



**₹** EMM-537

















**L** EMM-543



#### NET CHAIR SERIES VANAMANA >>>>















## 



















**₹** EMH-559

## NET CHAIR SERIES VALVANAMAN >>>>







**№** EMN-561







**?** EMN-566



#### NET CHAIR SERIES VANAMANA NAMANA >>>>





#### NET CHAIR SERIES VALVANAMINATION >>>>







































#### CAFETERIA SERIES





## OFFICE SOFAS





## OFFICE SOFAS VALVA VALVA







## WORK STATION













**2** EWS-668



## WORK STATION









**2** EWS-670





OFFICE TABLE









## CONFERENCE TABLE VALVA V











## 









#### OFFICE DRAWER







#### **Base**

Controllable Five pron aluminum Alloy, Chrome and PP Base Provides stability. Heavy duty double-wheeled castors made to withstand body weight.



Mesh Fabric promotes air ventilation, relieving any heat that can build up after prolong sitting. User stays cool and comfortable





#### Tilt Lock

With a simple push to the lever, the chair can be locked at the desired angle.

#### **Moulded Seat and back**

Ergonomically shaped seat and back gives continuous support.





#### Synchro Mechanism

Synchro Mechanism enables the seat and back of the chair