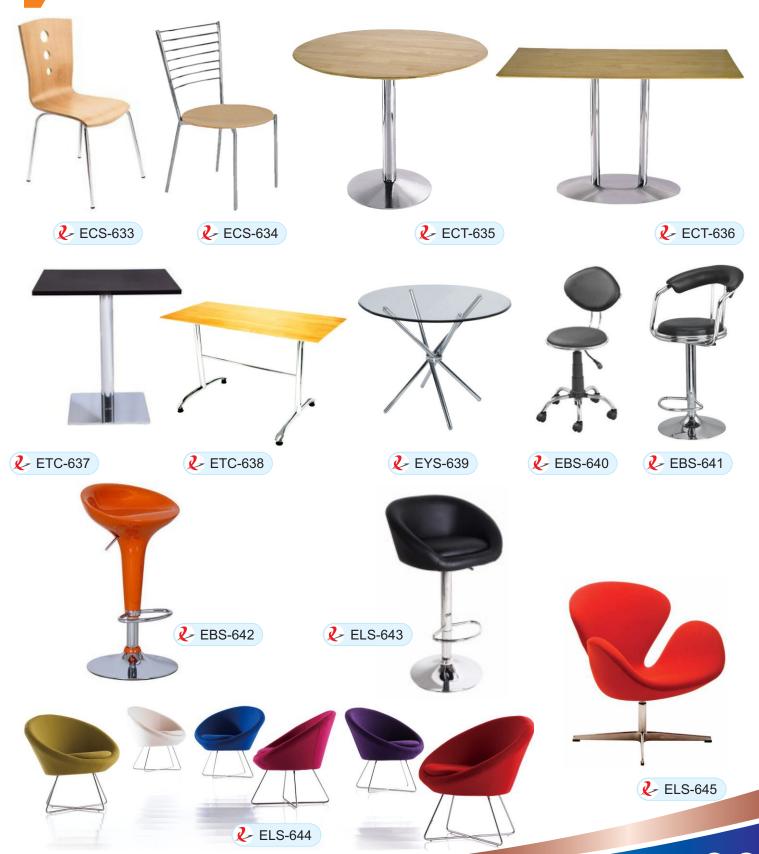

15      |
| Cafeteria Chairs   | 16-17   |
| Office Sofas       | 18-19   |
| Workstations       | 20-21   |
| Office Tables      | 22      |
| Conference Tables  | 23-24   |
| Office Storage     | 24      |

## Our Clients





























MD SERIES VANAMON AND >>>



**₹** EHD-506





## DIRECTOR SERIES VALVA VA



















#### MANAGER SERIES VALVA VALVA WAS SERIES





















**₹** EHM-536



**₹** EMM-537

















**L** EMM-543



#### NET CHAIR SERIES VANAMANA >>>>















## 



















**₹** EMH-559

## NET CHAIR SERIES VALVANAMAN >>>>







**№** EMN-561







**?** EMN-566



#### NET CHAIR SERIES VANAMANA NAMANA >>>>





#### NET CHAIR SERIES VALVANAMINATION >>>>







































#### CAFETERIA SERIES





## OFFICE SOFAS





## OFFICE SOFAS VALVA VALVA







## WORK STATION













**2** EWS-668



## WORK STATION









**2** EWS-670





OFFICE TABLE









## CONFERENCE TABLE VALVA V











## 









#### OFFICE DRAWER







#### **Base**

Controllable Five pron aluminum Alloy, Chrome and PP Base Provides stability. Heavy duty double-wheeled castors made to withstand body weight.



Mesh Fabric promotes air ventilation, relieving any heat that can build up after prolong sitting. User stays cool and comfortable





#### Tilt Lock

With a simple push to the lever, the chair can be locked at the desired angle.

#### **Moulded Seat and back**

Ergonomically shaped seat and back gives continuous support.





#### Synchro Mechanism

Synchro Mechanism enables the seat a