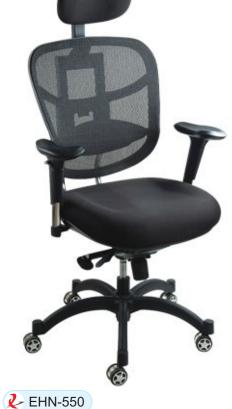

| Pg. No. |
|--------------------|---------|
| MD Chairs          | 1       |
| Director Chairs    | 2-3     |
| Manager Chairs     | 4-6     |
| Net Back Chairs    | 7-11    |
| Workstation Chairs | 12-13   |
| Visitor Chairs     | 14      |
| Student Chairs     | 15      |
| Cafeteria Chairs   | 16-17   |
| Office Sofas       | 18-19   |
| Workstations       | 20-21   |
| Office Tables      | 22      |
| Conference Tables  | 23-24   |
| Office Storage     | 24      |

## Our Clients





























MD SERIES VANAMON AND >>>



**₹** EHD-506





## DIRECTOR SERIES VALVA VA



















#### MANAGER SERIES VALVA VALVA WAS SERIES





















**₹** EHM-536



**₹** EMM-537

















**L** EMM-543



#### NET CHAIR SERIES VANAMANA >>>>















## 



















**₹** EMH-559

## NET CHAIR SERIES VALVANAMAN >>>>







**№** EMN-561







**?** EMN-566



#### NET CHAIR SERIES VANAMANA NAMANA >>>>





#### NET CHAIR SERIES VALVANAMINATION >>>>







































#### CAFETERIA SERIES





## OFFICE SOFAS





## OFFICE SOFAS VALVA VALVA







## WORK STATION













**2** EWS-668



## WORK STATION









**2** EWS-670





OFFICE TABLE









## CONFERENCE TABLE VALVA V











## 









#### OFFICE DRAWER







#### **Base**

Controllable Five pron aluminum Alloy, Chrome and PP Base Provides stability. Heavy duty double-wheeled castors made to withstand body weight.



Mesh Fabric promotes air ventilation, relieving any heat that can build up after prolong sitting. User stays cool