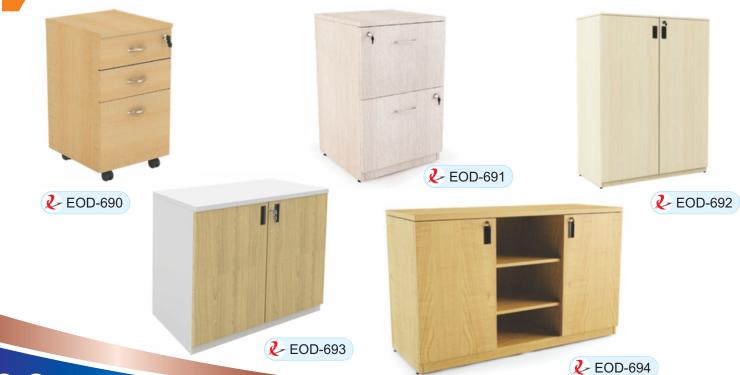

MD SERIES VANAMON AND >>>



**₹** EHD-506





## DIRECTOR SERIES VALVA VA



















#### MANAGER SERIES VALVA VALVA WAS SERIES





















**₹** EHM-536



**₹** EMM-537

















**L** EMM-543



#### NET CHAIR SERIES VANAMANA >>>>















## 



















**₹** EMH-559

## NET CHAIR SERIES VALVANAMAN >>>>







**№** EMN-561







**?** EMN-566



#### NET CHAIR SERIES VANAMANA NAMANA >>>>





#### NET CHAIR SERIES VALVANAMINATION >>>>







































#### CAFETERIA SERIES





## OFFICE SOFAS





## OFFICE SOFAS VALVA VALVA







## WORK STATION













**2** EWS-668



## WORK STATION









**2** EWS-670





OFFICE TABLE









## CONFERENCE TABLE VALVA V











## 









#### OFFICE DRAWER







#### **Base**

Controllable Five pron aluminum Alloy, Chrome and PP Base Provides stability. Heavy duty double-wheeled castors made to withstand body weight.



Mesh Fabric promotes air ventilation, relieving any heat that can build up after prolong sitting. User stays cool and comfortable





#### Tilt Lock

With a simple push to the lever, the chair can be locked at the desired angle.

#### **Moulded Seat and back**

Ergonomically shaped seat and back gives continuous support.





#### Synchro Mechanism

Synchro Mechanism enables the seat and back of the chair to move together but at variable angle to provide postural support in various working positions.



Multiple height adjustment optimise seated comfort and enhances arm support while using keyboard and mouse.





#### **Hei