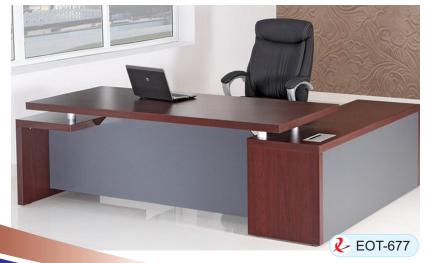

3-24   |
| Office Storage     | 24      |

## Our Clients





























MD SERIES VANAMON AND >>>



**₹** EHD-506





## DIRECTOR SERIES VALVA VA



















#### MANAGER SERIES VALVA VALVA WAS SERIES





















**₹** EHM-536



**₹** EMM-537

















**L** EMM-543



#### NET CHAIR SERIES VANAMANA >>>>















## 



















**₹** EMH-559

## NET CHAIR SERIES VALVANAMAN >>>>







**№** EMN-561







**?** EMN-566



#### NET CHAIR SERIES VANAMANA NAMANA >>>>





#### NET CHAIR SERIES VALVANAMINATION >>>>







































#### CAFETERIA SERIES





## OFFICE SOFAS





## OFFICE SOFAS VALVA VALVA







## WORK STATION













**2** EWS-668



## WORK STATION









**2** EWS-670





OFFICE TABLE









## CONFERENCE TABLE VALVA V











## 









#### OFFICE DRAWER







#### **Base**

Controllable Five pron aluminum Alloy, Chrome and PP Base Provides stability. Heavy duty double-wheeled castors made to withstand body weight.



Mesh Fabric promotes air ventilation, relieving any heat that can build up after prolong sitting. User stays cool and comfortable





#### Tilt Lock

With a simple push to the lever, the chair can be locked at the desired angle.

#### **Moulded Seat and back**

Ergonomically shaped seat and back gives continuous support.





#### Synchro Mechanism

Synchro Mechanism enables the seat and back of the chair to move together but at variable angle to provide postural support in various working positions.



Multiple height adjustment optimise seated co