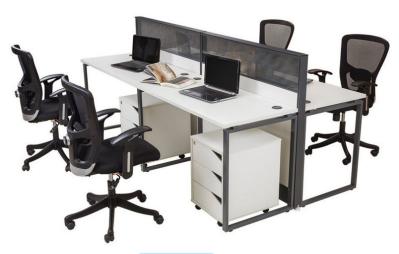

| 22      |
| Conference Tables  | 23-24   |
| Office Storage     | 24      |

## Our Clients





























MD SERIES VANAMON AND >>>



**₹** EHD-506





## DIRECTOR SERIES VALVA VA



















#### MANAGER SERIES VALVA VALVA WAS SERIES





















**₹** EHM-536



**₹** EMM-537

















**L** EMM-543



#### NET CHAIR SERIES VANAMANA >>>>















## 



















**₹** EMH-559

## NET CHAIR SERIES VALVANAMAN >>>>







**№** EMN-561







**?** EMN-566



#### NET CHAIR SERIES VANAMANA NAMANA >>>>





#### NET CHAIR SERIES VALVANAMINATION >>>>







































#### CAFETERIA SERIES





## OFFICE SOFAS





## OFFICE SOFAS VALVA VALVA







## WORK STATION













**2** EWS-668



## WORK STATION









**2** EWS-670





OFFICE TABLE









## CONFERENCE TABLE VALVA V











## 









#### OFFICE DRAWER







#### **Base**

Controllable Five pron aluminum Alloy, Chrome and PP Base Provides stability. Heavy duty double-wheeled castors made to withstand body weight.



Mesh Fabric promotes air ventilation, relieving any heat that can build up after prolong sitting. User stays cool and comfortable





#### Tilt Lock

With a simple push to the lever, the chair can be locked at the desired angle.

#### **Moulded Seat and back**

Ergonomically shaped seat and back gives continuous support.





#### Synchro Mechanism

Synchro Mechanism enables the seat and back of the chair to move together but at variable angle to provide postural support in various working positions.



Multiple