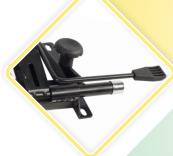

#### Tilt Lock

With a simple push to the lever, the chair can be locked at the desired angle.

#### **Tension Knob**

Controllable backrest tension to adjust the amount of tilt resistance for desired comfort.