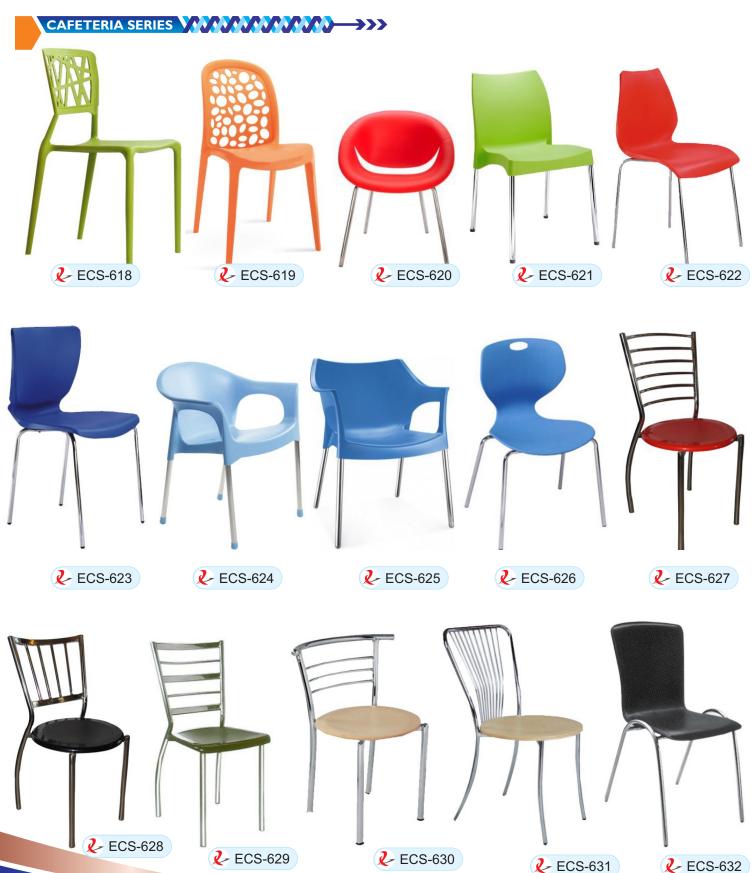

|
| Student Chairs     | 15      |
| Cafeteria Chairs   | 16-17   |
| Office Sofas       | 18-19   |
| Workstations       | 20-21   |
| Office Tables      | 22      |
| Conference Tables  | 23-24   |
| Office Storage     | 24      |

## Our Clients





























MD SERIES VANAMON AND >>>



**₹** EHD-506





## DIRECTOR SERIES VALVA VA



















#### MANAGER SERIES VALVA VALVA WAS SERIES





















**₹** EHM-536



**₹** EMM-537

















**L** EMM-543



#### NET CHAIR SERIES VANAMANA >>>>















## 



















**₹** EMH-559

## NET CHAIR SERIES VALVANAMAN >>>>







**№** EMN-561







**?** EMN-566



#### NET CHAIR SERIES VANAMANA NAMANA >>>>





#### NET CHAIR SERIES VALVANAMINATION >>>>







































#### CAFETERIA SERIES





## OFFICE SOFAS





## OFFICE SOFAS VALVA VALVA







## WORK STATION













**2** EWS-668



## WORK STATION









**2** EWS-670





OFFICE TABLE









## CONFERENCE TABLE VALVA V











## 









#### OFFICE DRAWER







#### **Base**

Controllable Five pron aluminum Alloy, Chrome and PP Base Provides stability. Heavy duty double-wheeled castors made to withstand body weight.



Mesh Fabric promotes air ventilation, relieving any heat that can build up after prolong sitting. User stays cool and comfortable





#### Tilt Lock

With a simple push to the lever, the chair can be locked at the desired angle.

#### **Moulded Seat and back**

Ergonomically shaped seat and back gives continuous support.





#### Synchro Mechanism

Synchro M