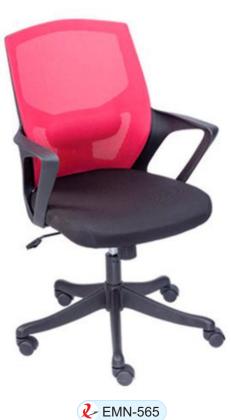

irs    | 2-3     |
| Manager Chairs     | 4-6     |
| Net Back Chairs    | 7-11    |
| Workstation Chairs | 12-13   |
| Visitor Chairs     | 14      |
| Student Chairs     | 15      |
| Cafeteria Chairs   | 16-17   |
| Office Sofas       | 18-19   |
| Workstations       | 20-21   |
| Office Tables      | 22      |
| Conference Tables  | 23-24   |
| Office Storage     | 24      |

## Our Clients





























MD SERIES VANAMON AND >>>



**₹** EHD-506





## DIRECTOR SERIES VALVA VA



















#### MANAGER SERIES VALVA VALVA WAS SERIES





















**₹** EHM-536



**₹** EMM-537

















**L** EMM-543



#### NET CHAIR SERIES VANAMANA >>>>















## 



















**₹** EMH-559

## NET CHAIR SERIES VALVANAMAN >>>>







**№** EMN-561







**?** EMN-566



#### NET CHAIR SERIES VANAMANA NAMANA >>>>





#### NET CHAIR SERIES VALVANAMINATION >>>>







































#### CAFETERIA SERIES





## OFFICE SOFAS





## OFFICE SOFAS VALVA VALVA







## WORK STATION













**2** EWS-668



## WORK STATION









**2** EWS-670





OFFICE TABLE









## CONFERENCE TABLE VALVA V











## 









#### OFFICE DRAWER







#### **Base**

Controllable Five pron aluminum Alloy, Chrome and PP Base Provides stability. Heavy duty double-wheeled castors made to withstand body weight.



Mesh Fabric promotes air ventilation, relieving any heat that can build up after prolong sitting. User stays cool and comfortable





#### Tilt Lock

With a simple push to the lever, the chair can be locked at the