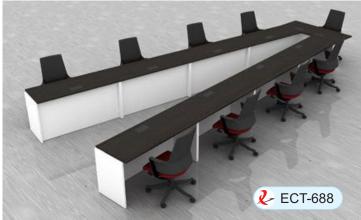

nts





























MD SERIES VANAMON AND >>>



**₹** EHD-506





## DIRECTOR SERIES VALVA VA



















#### MANAGER SERIES VALVA VALVA WAS SERIES





















**₹** EHM-536



**₹** EMM-537

















**L** EMM-543



#### NET CHAIR SERIES VANAMANA >>>>















## 



















**₹** EMH-559

## NET CHAIR SERIES VALVANAMAN >>>>







**№** EMN-561







**?** EMN-566



#### NET CHAIR SERIES VANAMANA NAMANA >>>>





#### NET CHAIR SERIES VALVANAMINATION >>>>







































#### CAFETERIA SERIES





## OFFICE SOFAS





## OFFICE SOFAS VALVA VALVA







## WORK STATION













**2** EWS-668



## WORK STATION









**2** EWS-670





OFFICE TABLE









## CONFERENCE TABLE VALVA V











## 









#### OFFICE DRAWER







#### **Base**

Controllable Five pron aluminum Alloy, Chrome and PP Base Provides stability. Heavy duty double-wheeled castors made to withstand body weight.



Mesh Fabric promotes air ventilation, relieving any heat that can build up after prolong sitting. User stays cool and comfortable





#### Tilt Lock

With a simple push to the lever, the chair can be locked at the desired angle.

#### **Moulded Seat and back**

Ergonomically shaped seat and back gives continuous support.





#### Synchro Mechanism

Synchro Mechanism enables the seat and back of the chair to move together but at variable angle to provide postural support in various working positions.



Multiple height adjustment optimise seated comfort and enhances arm support while using keyboard an