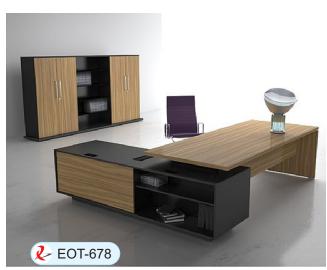

24   |
| Office Storage     | 24      |

## Our Clients





























MD SERIES VANAMON AND >>>



**₹** EHD-506





## DIRECTOR SERIES VALVA VA



















#### MANAGER SERIES VALVA VALVA WAS SERIES





















**₹** EHM-536



**₹** EMM-537

















**L** EMM-543



#### NET CHAIR SERIES VANAMANA >>>>















## 



















**₹** EMH-559

## NET CHAIR SERIES VALVANAMAN >>>>







**№** EMN-561







**?** EMN-566



#### NET CHAIR SERIES VANAMANA NAMANA >>>>





#### NET CHAIR SERIES VALVANAMINATION >>>>







































#### CAFETERIA SERIES





## OFFICE SOFAS





## OFFICE SOFAS VALVA VALVA







## WORK STATION













**2** EWS-668



## WORK STATION









**2** EWS-670





OFFICE TABLE









## CONFERENCE TABLE VALVA V











## 









#### OFFICE DRAWER







#### **Base**

Controllable Five pron aluminum Alloy, Chrome and PP Base Provides stability. Heavy duty double-wheeled castors made to withstand body weight.



Mesh Fabric promotes air ventilation, relieving any heat that can build up after prolong sitting. User stays cool and comfortable





#### Tilt Lock

With a simple push to the lever, the chair can be locked at the desired angle.

#### **Moulded Seat and back**

Ergonomically shaped seat and back gives continuous support.





#### Synchro Mechanism

Synchro Mechanism enables the seat and back of the chair to move together but at variable angle to provide postural support in various working positions.



Multiple height adjustment optimise seated comf