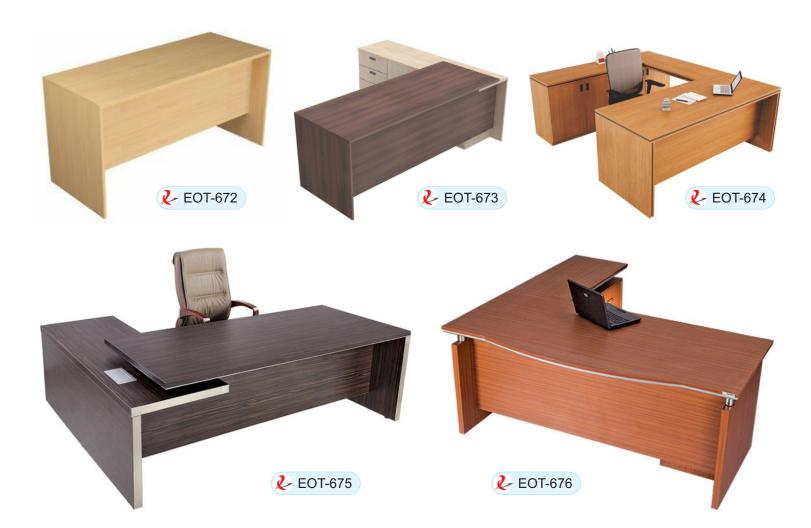

23-24   |
| Office Storage     | 24      |

## Our Clients





























MD SERIES VANAMON AND >>>



**₹** EHD-506





## DIRECTOR SERIES VALVA VA



















#### MANAGER SERIES VALVA VALVA WAS SERIES





















**₹** EHM-536



**₹** EMM-537

















**L** EMM-543



#### NET CHAIR SERIES VANAMANA >>>>















## 



















**₹** EMH-559

## NET CHAIR SERIES VALVANAMAN >>>>







**№** EMN-561







**?** EMN-566



#### NET CHAIR SERIES VANAMANA NAMANA >>>>





#### NET CHAIR SERIES VALVANAMINATION >>>>







































#### CAFETERIA SERIES





## OFFICE SOFAS





## OFFICE SOFAS VALVA VALVA







## WORK STATION













**2** EWS-668



## WORK STATION









**2** EWS-670





OFFICE TABLE









## CONFERENCE TABLE VALVA V











## 









#### OFFICE DRAWER







#### **Base**

Controllable Five pron aluminum Alloy, Chrome and PP Base Provides stability. Heavy duty double-wheeled castors made to withstand body weight.



Mesh Fabric promotes air ventilation, relieving any heat that can build up after prolong sitting. User stays cool and comfortable





#### Tilt Lock

With a simple push to the lever, the chair can be locked at the desired angle.

#### **Moulded Seat and back**

Ergonomically shaped seat and back gives continuous support.





#### Synchro Mechanism

Synchro Mechanism enables the seat and back of the chair to move together but at variable angle to provide postural support in various working positions.



Multiple height adjustment optimise seated