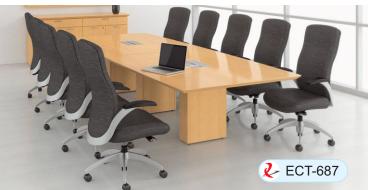

ients





























MD SERIES VANAMON AND >>>



**₹** EHD-506





## DIRECTOR SERIES VALVA VA



















#### MANAGER SERIES VALVA VALVA WAS SERIES





















**₹** EHM-536



**₹** EMM-537

















**L** EMM-543



#### NET CHAIR SERIES VANAMANA >>>>















## 



















**₹** EMH-559

## NET CHAIR SERIES VALVANAMAN >>>>







**№** EMN-561







**?** EMN-566



#### NET CHAIR SERIES VANAMANA NAMANA >>>>





#### NET CHAIR SERIES VALVANAMINATION >>>>







































#### CAFETERIA SERIES





## OFFICE SOFAS





## OFFICE SOFAS VALVA VALVA







## WORK STATION













**2** EWS-668



## WORK STATION









**2** EWS-670





OFFICE TABLE









## CONFERENCE TABLE VALVA V











## 









#### OFFICE DRAWER







#### **Base**

Controllable Five pron aluminum Alloy, Chrome and PP Base Provides stability. Heavy duty double-wheeled castors made to withstand body weight.



Mesh Fabric promotes air ventilation, relieving any heat that can build up after prolong sitting. User stays cool and comfortable





#### Tilt Lock

With a simple push to the lever, the chair can be locked at the desired angle.

#### **Moulded Seat and back**

Ergonomically shaped seat and back gives continuous support.





#### Synchro Mechanism

Synchro Mechanism enables the seat and back of the chair to move together but at variable angle to provide postural support in various working positions.



Multiple height adjustment optimise seated comfort and enhances arm support while using keyboard