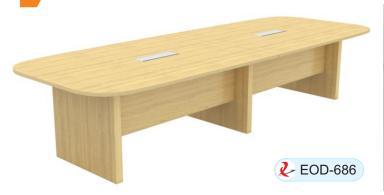

Clients





























MD SERIES VANAMON AND >>>



**₹** EHD-506





## DIRECTOR SERIES VALVA VA



















#### MANAGER SERIES VALVA VALVA WAS SERIES





















**₹** EHM-536



**₹** EMM-537

















**L** EMM-543



#### NET CHAIR SERIES VANAMANA >>>>















## 



















**₹** EMH-559

## NET CHAIR SERIES VALVANAMAN >>>>







**№** EMN-561







**?** EMN-566



#### NET CHAIR SERIES VANAMANA NAMANA >>>>





#### NET CHAIR SERIES VALVANAMINATION >>>>







































#### CAFETERIA SERIES





## OFFICE SOFAS





## OFFICE SOFAS VALVA VALVA







## WORK STATION













**2** EWS-668



## WORK STATION









**2** EWS-670





OFFICE TABLE









## CONFERENCE TABLE VALVA V











## 









#### OFFICE DRAWER







#### **Base**

Controllable Five pron aluminum Alloy, Chrome and PP Base Provides stability. Heavy duty double-wheeled castors made to withstand body weight.



Mesh Fabric promotes air ventilation, relieving any heat that can build up after prolong sitting. User stays cool and comfortable





#### Tilt Lock

With a simple push to the lever, the chair can be locked at the desired angle.

#### **Moulded Seat and back**

Ergonomically shaped seat and back gives continuous support.





#### Synchro Mechanism

Synchro Mechanism enables the seat and back of the chair to move together but at variable angle to provide postural support in various working positions.



Multiple height adjustment optimise seated comfort and enhances arm support while using keyboar